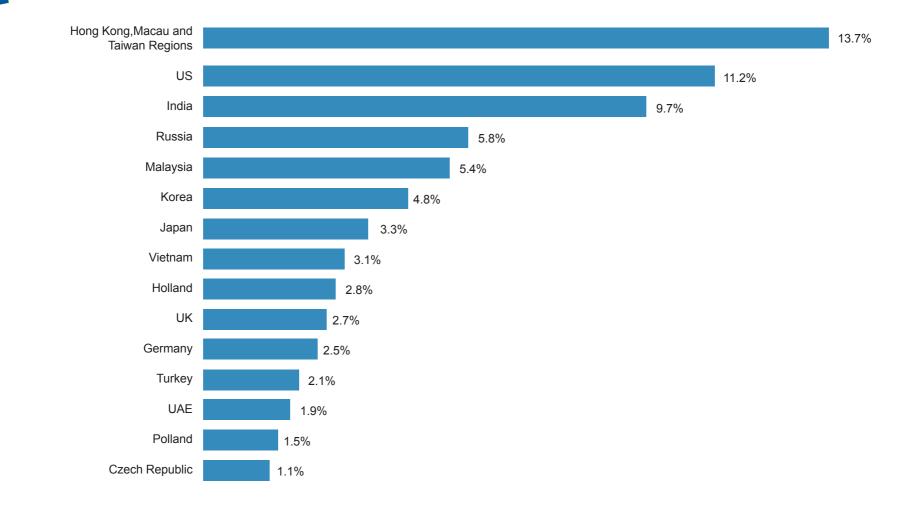

## Overseas Buyers (Over 20% of Total Number of Buyers)

## Top 15 Countries and Regions