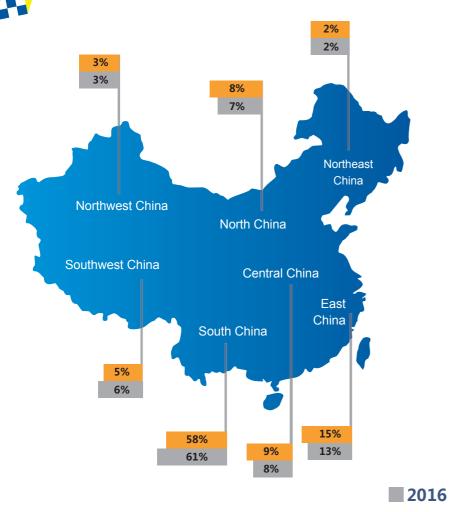

# Gathering of Quality Buyers for New Market Opportunities

More Local Buyers

More Overseas Buyers from Europe and America

## Overseas Buyers (Over 20% of Total Number of Buyers)

## Top 15 Countries and Regions