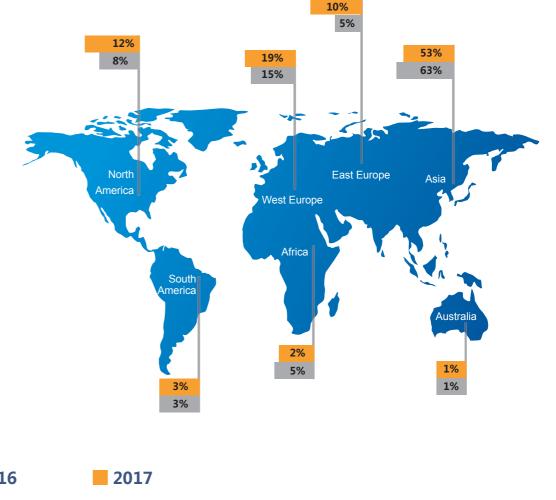

# Gathering of Quality Buyers for New Market Opportunities

More Local Buyers

More Overseas Buyers from Europe and America

## Overseas Buyers (Over 20% of Total Number of Buyers)