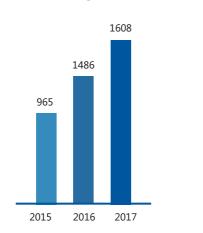

## Industry Leaders Shining on The Best Platform

Increasing Exhibitors

More Non-local Exhibitors

More Exhibits Ō DLP 32.87% 10.33% 22.52% 4.34% LED Display Screen, LED Lighting Ads Production **DLP Splicing** Accessories and Technology & Equipment Screen Splicing Screen **Technologies** Application Ĭ ..... 9.04% 2.41% 2.2% 1.23% **Exhibition Equipment 3D** Printing Software, Projection Digital Signage, & Materials Technology Gifts & Books Intelligent Signs & Display

New Breakthrough for **Overseas Exhibitors** 

2017 ISLE

3.26%

LCD/PDP

Splicing Screen

0.3%

Panel Display

4.06%