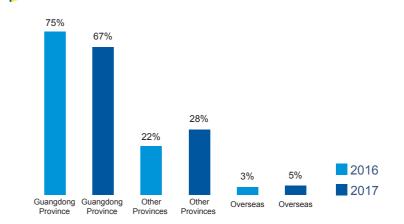

# Gathering of Quality Buyers for New Market Opportunities

More Local Buyers

More Overseas Buyers from Europe and America

## Overseas Buyers (Over 20% of Total Number of Buyers)